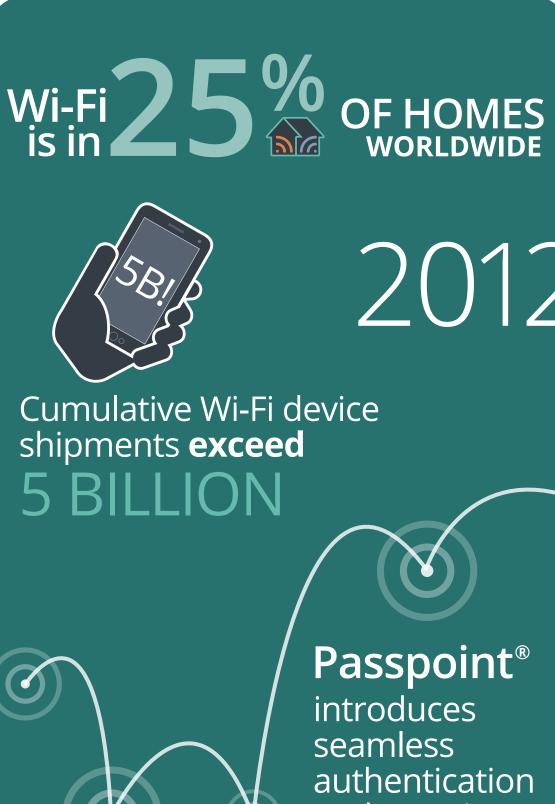

Six companies form Wireless Ethernet

**Compatibility Alliance** 

Wi Fi Wi-Fi Alliance and introduces

the term "Wi-Fi®"

Wi-Fi delivers **DATA RATES** 





OFFERS dual-band operation









36.36

brings peer-to-peer connectivity

Wi-Fi Direct®









WARM LIVING ROOM

68

OUTSIDE 440



REACH

Membership

surpasses

Home builders

integrate

MOVE-IN

**READY WI-FI** 

to new home

construction

Wi-Fi Alliance introduces Wi-Fi 6, Wi-Fi 5, and Wi-Fi 4 industry naming

WPA3<sup>TM</sup> continues Wi-Fi **SECURITY EVOLUTION** 

CERTIFICATIONS REACH 45,000

30 Wi-Fi device BILLIONTH ships

Wi-Fi CERTIFIED 6<sup>™</sup> elivers next-generation connectivit



www.20yearsofwifi.com

THE NEXT

Relentless

pursuit to

connect

everyone

everything

everywhere

© 2019 Wi-Fi Alliance®