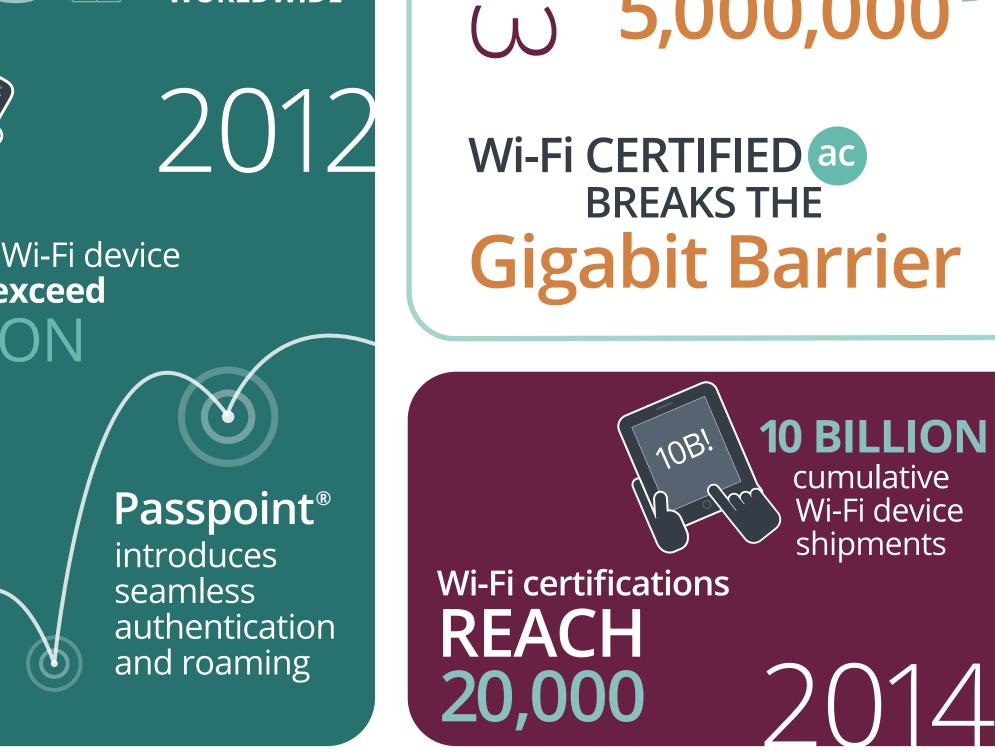

integrate

MOVE-IN

**READY WI-FI** 

to new home

construction

Wi-Fi Alliance introduces Wi-Fi 6, Wi-Fi 5, and Wi-Fi 4 industry naming

WPA3<sup>TM</sup> continues Wi-Fi **SECURITY EVOLUTION** 

CERTIFICATIONS REACH 45,000