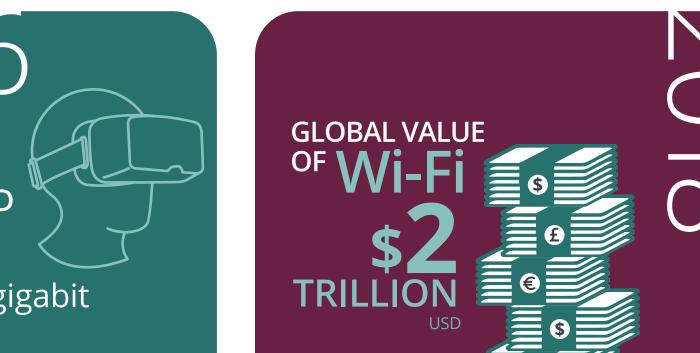

Six companies form Wireless Ethernet

**Compatibility Alliance** 

Wi Fi Wi-Fi Alliance and introduces

the term "Wi-Fi®"

Wi-Fi delivers **DATA RATES** 





OFFERS dual-band operation









36.36

brings peer-to-peer connectivity

Wi-Fi Direct®









WARM LIVING ROOM

68

OUTSIDE 440



REACH

Membership

surpasses

Home builders

integrate

MOVE-IN

**READY WI-FI** 

to new home

construction

Wi-Fi Alliance introduces Wi-Fi 6, Wi-Fi 5, and Wi-Fi 4 industry naming

WPA3<sup>TM</sup> continues Wi-Fi **SECURITY EVOLUTION** 

CERTIFICATIONS REACH 45,000

30 Wi-Fi device BILLIONTH ships

Wi-Fi CERTIFIED 6<sup>™</sup> elivers next-generation connectivit



www.20yearsofwifi.com

THE NEXT

Relentless

pursuit to

connect

everyone

everything

everywhere

© 2019 Wi-Fi Alliance®