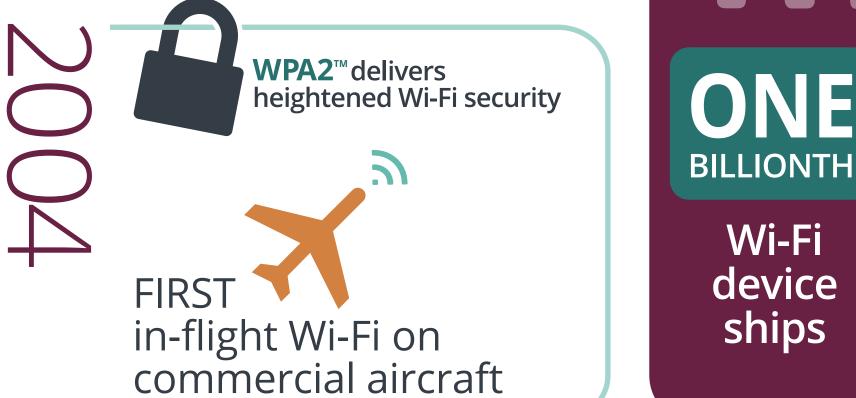

Six companies form Wireless Ethernet

**Compatibility Alliance** 

Wi Fi Wi-Fi Alliance and introduces

the term "Wi-Fi®"

Wi-Fi delivers **DATA RATES** 

OFFERS dual-band operation

36.36

brings peer-to-peer connectivity